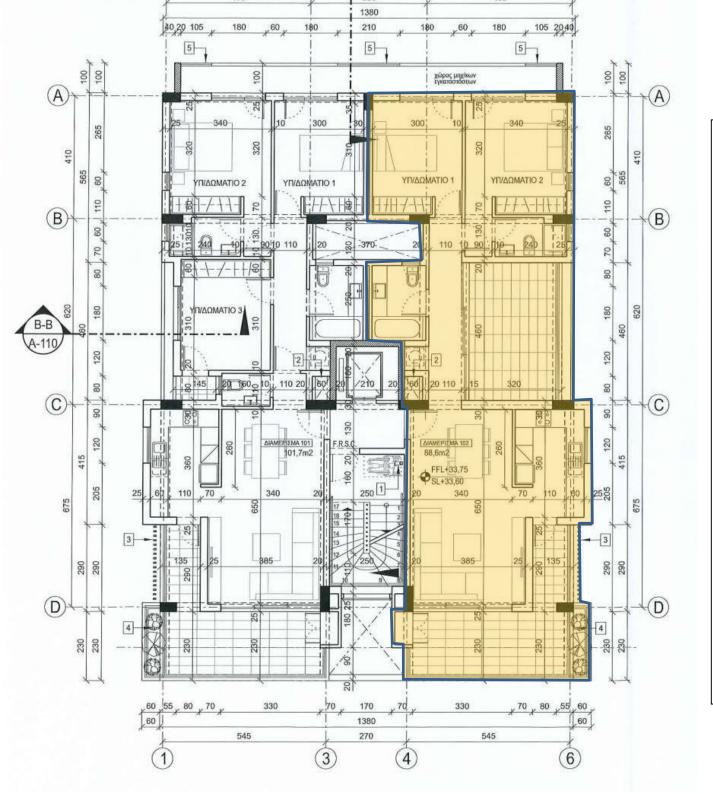

### TYPICAL FLOOR PLAN DESIGN

### TWO BEDROOM APARTMENTS

- THE RIGHT WING OF THE BUILDING FEATURES
   SPACIOUS TWO BEDROOM
   2 BATHROOM
   APARTMENTS.
- INTERNAL AREA OF 88
   SQUARE METERS.
- TWO BALCONIES OF 30
   SQUARE METERS.