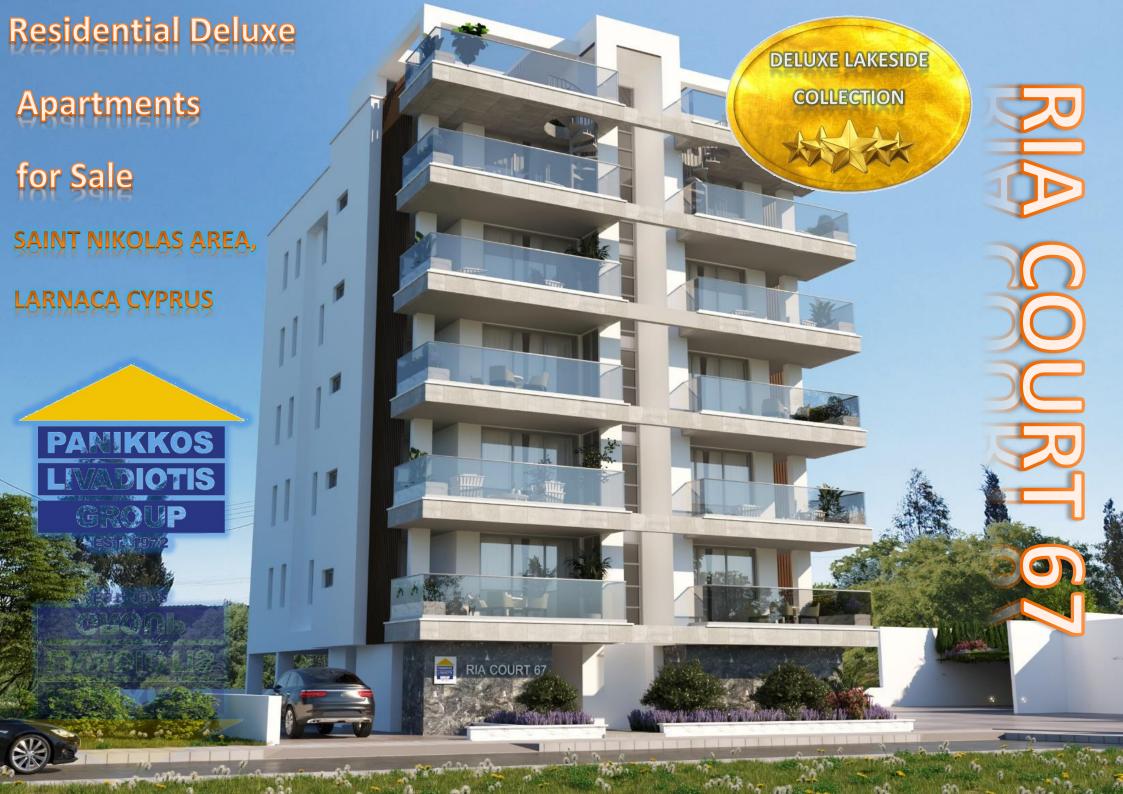

## **Livadiotis Group proudly release**

Ria Court SIXTY SEVEN

Panikkos Livadiotis Group is proud to release **Ria Court SIXTY SEVEN** in Larnaca, Cyprus where Eye Opening Views meet Eye Opening Architecture.

This striking new collection of Exclusive Apartments is located in the sought-after area of Saint Nikolas in Larnaca in Metsovou Street near to the banks of the Larnaca Salt Lake. <u>CLICK HERE TO SEE EXACT LOCATION OF THE BUILDING.</u>

Ria Court 67 is a contemporary East Facing 5 floors Building comprising of 10 Apartments. Each floor is divided between two spacious apartments. There is a total of Five Two Bedroom Apartments and Five Three Bedroom Apartments. The highest floor penthouses offer captivating unparalleled views of the ever changing panoramas of the Salt Lake and Great Park of Pattichion as well as distance Sea and Hill Views.

The Building has a CLASS A ENERGY CERTIFICATE.

COMMENCEMENT OF THE BUILDING IS PLANNED FOR JULY 2024 AND COMPLETION OF THE BUILDING IS ESTIMATED IN THE THIRD QUARTER OF 2026.

For Appointments, contact us on +357 24 828 000 and ask to speak to a Senior Property Consultant.