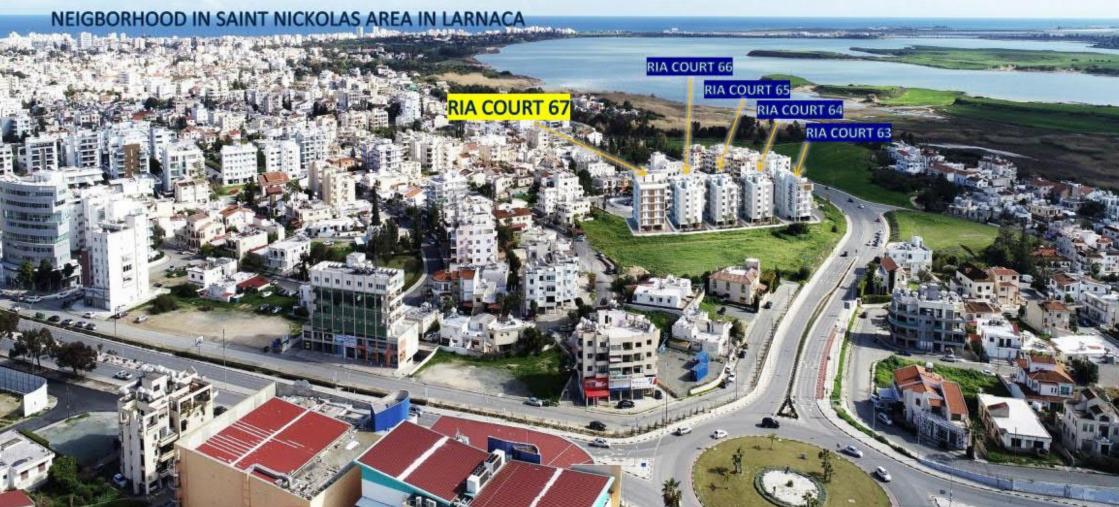

This striking new collection of Exclusive Apartments is located in the sought-after area of Saint Nikolas in Larnaca in Metsovou Street near to the banks of the Larnaca Salt Lake. <u>CLICK HERE TO SEE EXACT LOCATION OF THE BUILDING.</u>

The Metsovou Street is a venue which accommodate our latest built quality luxurious buildings Ria Court 63, Ria Court 64, Ria Court 65 and Ria Court 66 and presents the number one address in the area.