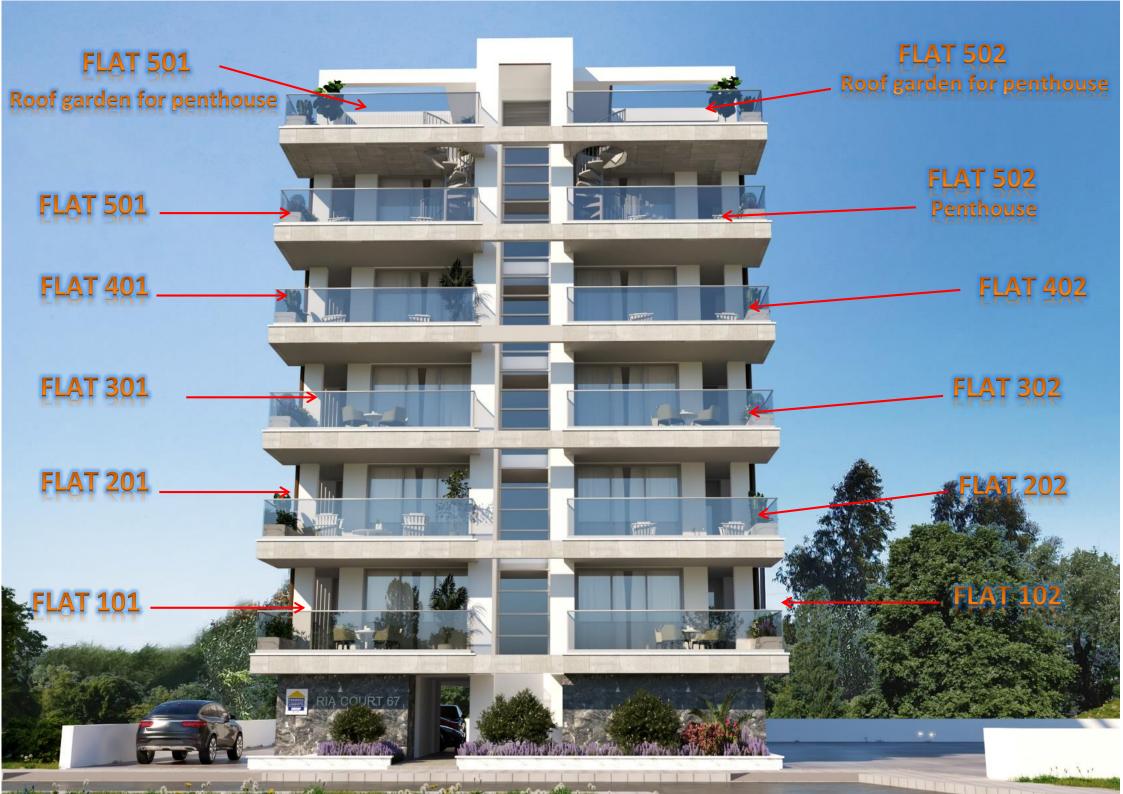

Ria Court 67 is a contemporary East Facing 5 floors Building comprising of 10 Apartments. Each floor is divided between two spacious apartments. There is a total of Five Two Bedroom Apartments and Five Three Bedroom Apartments. The highest floor penthouses offer captivating unparalleled views of the ever changing panoramas of the Salt Lake and Great Park of Pattichion as well as distance Sea and Hill Views.

#### Apartment Area Details-Ria Court 67

| Property No | Туре             | No. of<br>Bedrooms | No. of<br>Bathrooms/toil<br>ets | Internal Area      | Balconies         | Parking and storage |
|-------------|------------------|--------------------|---------------------------------|--------------------|-------------------|---------------------|
| 101         | Apartment        | 3                  | 3                               | 101 m <sup>2</sup> | 16 m²             | Yes                 |
| 102         | Apartment        | 2                  | 2                               | 88m²               | 30 m <sup>2</sup> | Yes                 |
| 201         | Apartment        | 3                  | 3                               | 101 m <sup>2</sup> | 16 m <sup>2</sup> | Yes                 |
| 202         | Apartment        | 2                  | 2                               | 88m²               | 30 m <sup>2</sup> | Yes                 |
| 301         | Apartment        | 3                  | 3                               | 101 m <sup>2</sup> | 16 m²             | Yes                 |
| 302         | Apartment        | 2                  | 2                               | 88m²               | 30 m <sup>2</sup> | Yes                 |
| 401         | Apartment        | 3                  | 3                               | 101 m <sup>2</sup> | 16 m²             | Yes                 |
| 402         | Apartment        | 2                  | 2                               | 88m²               | 30 m <sup>2</sup> | Yes                 |
| 501         | Duplex Penthouse | 3                  | 4                               | 101 m <sup>2</sup> | 50 m <sup>2</sup> | Yes                 |
| 502         | Duplex Penthouse | 2                  | 3                               | 88m²               | 63 m <sup>2</sup> | Yes                 |