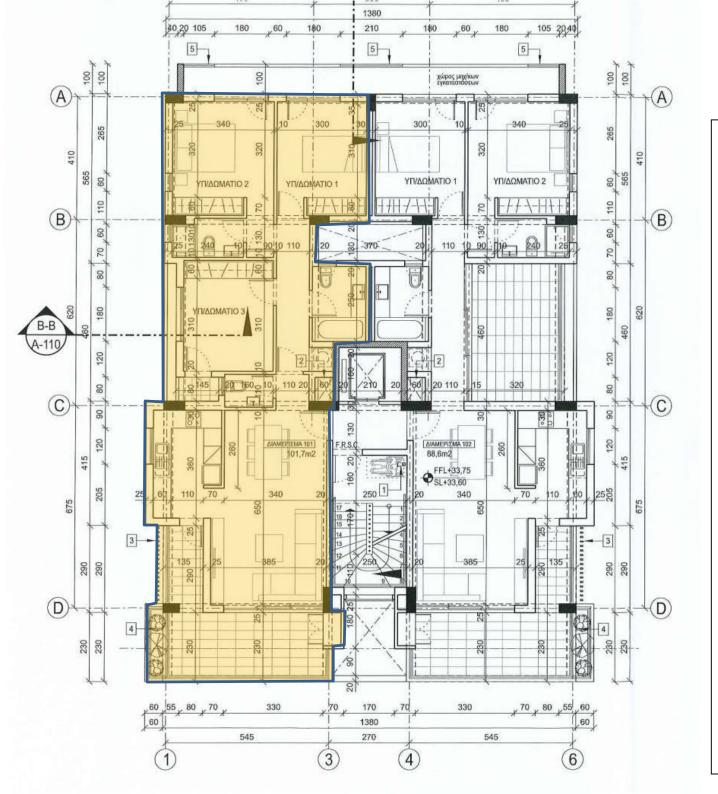

### TYPICAL FLOOR PLAN DESIGN

#### THREE BEDROOM APARTMENTS

- THE LEFT WING OF THE BUILDING FEATURES SPACIOUS THREE BEDROOM 2 BATHROOM AND 1 GUEST TOILET APARTMENTS.
- INTERNAL AREA OF 101
   SQUARE METERS.
- TWO BALCONIES OF 16
   SQUARE METERS.